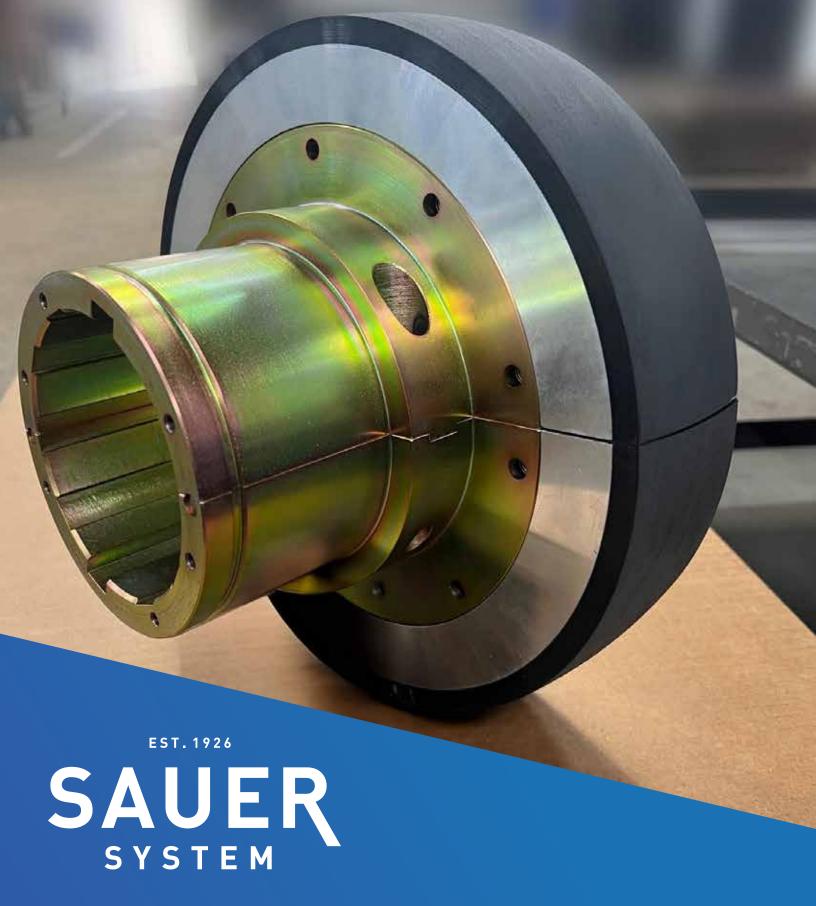

**SPLIT** FOLDING BELT PULLEYS

### **SAUER SPLIT PULLEYS**

# are a direct replacement and have the following features:

- Split design for ease of removal and installation
- Multiple working keyways
- Replaceable keyway inserts
- Demountable pulley ring can be replaced in minutes
- Worn pulley ring can be returned for recover