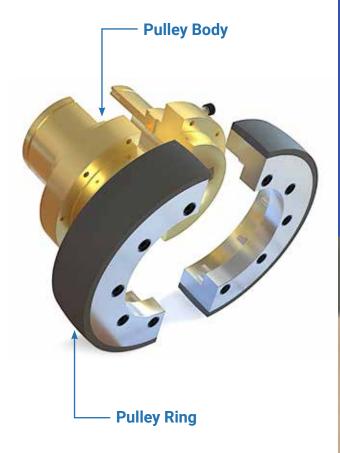

# are a direct replacement and have the following features:

- Split design for ease of removal and installation
- Multiple working keyways
- Replaceable keyway inserts
- Demountable pulley ring can be replaced in minutes
- Worn pulley ring can be returned for recover