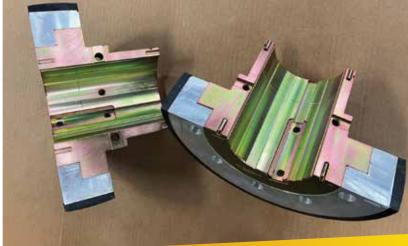

# are a direct replacement and have the following features:

- Split design for ease of removal and installation
- Multiple working keyways
- Replaceable keyway inserts
- Demountable pulley ring can be replaced in minutes
- Worn pulley ring can be returned for recover