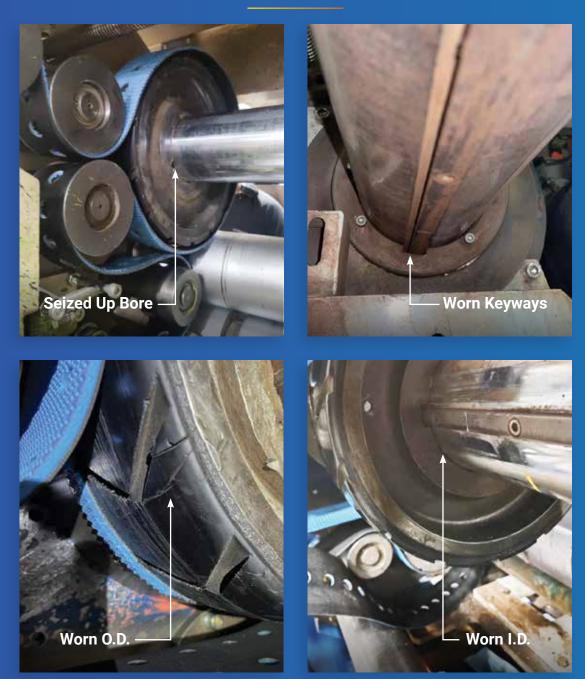

#### Worn Pulleys

OEM non-split pulleys require a significant downtime event to replace, and interim failures can cause issues with belt tracking and folding rail alignment.