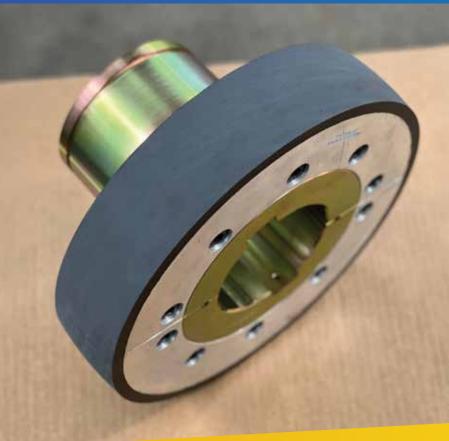

# are a direct replacement and have the following features:

- Split design for ease of removal and installation
- Multiple working keyways
- Replaceable keyway inserts
- Demountable pulley ring can be replaced in minutes
- Worn pulley ring can be returned for recover