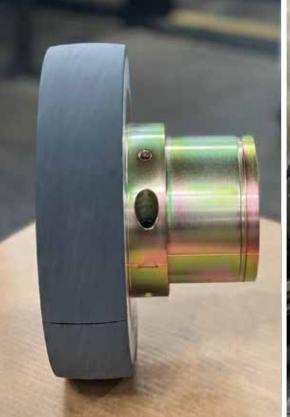

**SPLIT** FOLDING BELT PULLEYS

# are a direct replacement and have the following features:

- Split design for ease of removal and installation
- Multiple working keyways
- Replaceable keyway inserts
- Demountable pulley ring can be replaced in minutes
- Worn pulley ring can be returned for recover